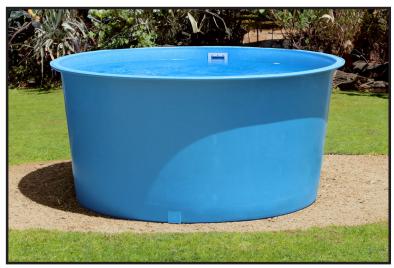

## New Nemo Pool - \$6,000 Intro Price!

Our Newly Designed 'Goldilocks' Pool

The Nemo Pool is the newest in our range of Poly Pools, the ultimate way to beat the heat and relax in these summer months.

Crafted with the same dedication to quality and innovation as our other pools, the Nemo offers unique affordability without compromising on quality.

Our 'Goldilock' pool, The Nemo Pool is in between the sizes of our Clipper and Tug Pools, offering you that bit extra room while maintaing a compact footprint.

The Nemo Pool is available in complete pool packages featuring a full Pump kit and choice of Deck/A-Frame Ladder and is compatible with our Davey Pump Upgrade kit featuring a Heat Pump.