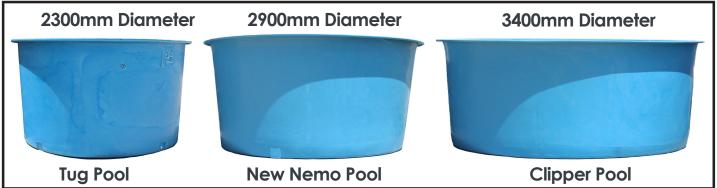

Our 'Goldilock' pool, The Nemo Pool is in between the sizes of our Clipper and Tug Pools, offering you that bit extra room while maintaing a compact footprint.

The Nemo Pool is available in complete pool packages featuring a full Pump kit and choice of Deck/A-Frame Ladder and is compatible with our Davey Pump Upgrade kit featuring a Heat Pump.

|         | Capacity |         | Height |          | Diameter/Width |          |
|---------|----------|---------|--------|----------|----------------|----------|
|         | LITRES   | GALLONS | METRIC | IMPERIAL | METRIC         | IMPERIAL |
| Clipper | 12000    | 2600    | 1400   | 4'7"     | 3500           | 11'5"    |
| Nemo    | 7000     | 1500    | 1400   | 4'7"     | 2900           | 9'6"     |
| Tug     | 5000     | 1100    | 1350   | 4'5"     | 2300           | 7'6"     |