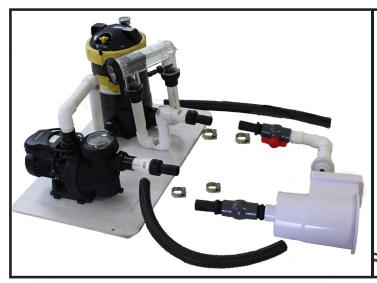

## Davey - Whisper M7510

- High quality, reliable pump with low power usage.
- Built in thermal overload protection, protects motor from low voltage or jammed pumps.
- Stainless steel motor shaft.
- Easy to remove, leaf basket cover with Clear lid.
- Barrel union connections for easy pump installation.

#### Davey - Crystal Clear Cartridge Filter 39050

- Less water used No Backwashing Required.
- Automatic air bleed.
- High quality Du Pont polyester mesh.
- Large spaces between pleats.
- 4oz mesh weight.
- Barrel unions are supplied to make installation simple.

#### **Davey - Nipper Chlorinator DNP15C**

- High performance reverse polarity in-line cell with integrated safety flow switch
- New switchmode power supply for energy efficiency
- Comprehensive user friendly full digital
- Model suits normal salt, mineral salt and low salt
- Modes for chlorine boost and chlorine reduction
- Features a Winter Mode

Pipework fittings a cover included