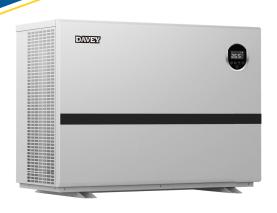

## Davey - Heat Pump DHP90

- Simple touch controller, WiFi inergrated allowing full control from an IOS or Android device.
- Twisted Titanium heat exchange for maximum efficiency
- Selectable Running Modes
- Weather safe alluminum alloy casing.
- · Very Quiet operation.