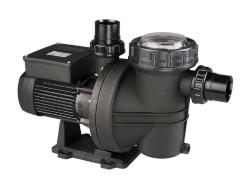

## Davey - Whisper M7510

- High quality, reliable pump with low power usage.
- Built in thermal overload protection, protects motor from low voltage or jammed pumps.
- Stainless steel motor shaft.
- Easy to remove, leaf basket cover with Clear lid.
- Barrel union connections for easy pump installation.