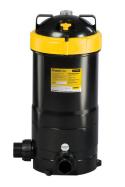

#### Davey - Crystal Clear Cartridge Filter 39050

- Less water used No Backwashing Required.
- Automatic air bleed.
- High quality Du Pont polyester mesh.
- Large spaces between pleats.
- 4oz mesh weight.
- Barrel unions are supplied to make installation simple.