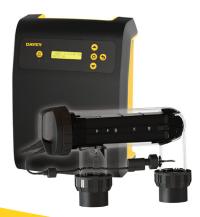

#### **Davey - Nipper Chlorinator DNP15C**

- High performance reverse polarity in-line cell with integrated safety flow switch
- New switchmode power supply for energy efficiency
- Comprehensive user friendly full digital
- Model suits normal salt, mineral salt and low salt
- Modes for chlorine boost and chlorine reduction
- Features a Winter Mode