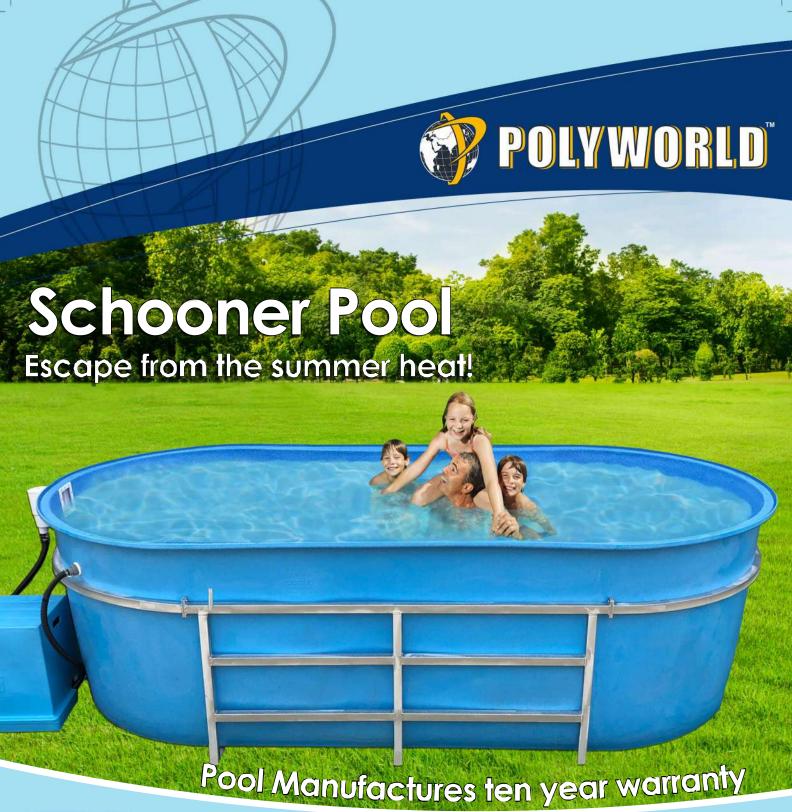

## The Schooner Above Ground Pool

The Schooner Pool is moulded from a unique Polyworld™ designed one-piece LLPDE - polyethylene created to withstand the harshest Australian Conditions.

The longest of any moulded pool, with flat sides and only 2.5m wide this will go through most gates. The Schooner pool is ideal for narrow home blocks and small spaces, perfect as a therapy pool.

The Schooner can be manhaldled by 4 men into position and comes with a simple bolt together frame.

The Schooner pool can stand on crusher dust or concrete base and comes complete with an easy to install filter and pool kit - just add water!

Drain & Gate Valve | Skimmer box | Pump | Sand & Filter Pump cover | Chlorine float | Chlorine tablest (2kg) Leaf Scoop | Broom | Test kit | Thermometer | CPR Sign Fish Eye | Pipework | Ladder | Stainless Steel A-Frame Ladder Pool Steps for Schooner Pool