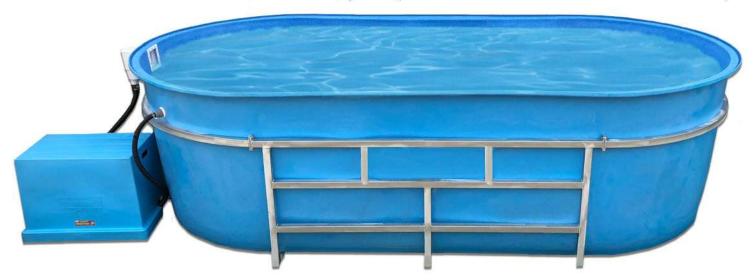

## The Schooner Above Ground Pool

The Schooner Pool is moulded from a unique Polyworld™ designed one-piece LLPDE - polyethylene created to withstand the harshest Australian Conditions.

The longest of any moulded pool, with flat sides and only 2.5m wide this will go through most gates. The Schooner pool is ideal for narrow home blocks and small spaces, perfect as a therapy pool.

The Schooner can be manhaldled by 4 men into position and comes with a simple bolt together frame.

The Schooner pool can stand on crusher dust or concrete base and comes complete with an easy to install filter and pool kit - just add water!

Drain & Gate Valve | Skimmer box | Pump | Sand & Filter Pump cover | Chlorine float | Chlorine tablest (2kg) Leaf Scoop | Broom | Test kit | Thermometer | CPR Sign Fish Eye | Pipework | Ladder | Stainless Steel A-Frame Ladder Pool Steps for Schooner Pool