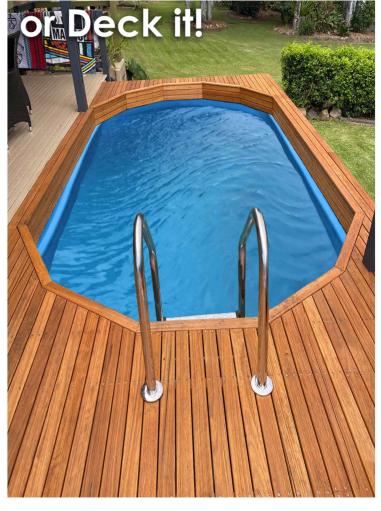

## The Polyworld Difference

- Unique above ground design
- Polyethylene construction
- Light weight and relocatable
- Impact resistant
- Engineer certified
- Fully recyclable
- UV stabilised for harsh Australian conditions

+61 7 3889 5300

www.polyworld.com.au

Freestanding and lightweight, poly pools are a great choice for those with a limited budget or who want something they can easily transport to their new home. Polyworld have five different sized pools to choose from. Add a filter and ladder package to complete your pool. We also supply the Engineers Form 15 for your Council Approval.