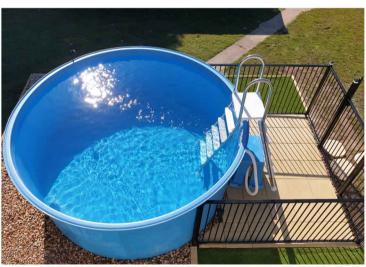

+61 7 3889 5300

www.polyworld.com.au

Freestanding and lightweight, poly pools are a great choice for those with a limited budget or who want something they can easily transport to their new home. Polyworld have five different sized pools to choose from. Add a filter and ladder package to complete your pool. We also supply the Engineers Form 15 for your Council Approval.

| Product<br>Ordering | Capacity |         | Height |          | Diameter/Width |          | Length |          |
|---------------------|----------|---------|--------|----------|----------------|----------|--------|----------|
| Code                | LITRES   | GALLONS | METRIC | IMPERIAL | METRIC         | IMPERIAL | METRIC | IMPERIAL |
| SCHOONER            | 13000    | 3430    | 1400   | 4′ 7″    | 2500           | 8' 2"    | 5000   | 16'4"    |
| CLIPPER             | 12000    | 3170    | 1350   | 4' 4"    | 3400           | 11′ 2″   |        |          |
| TUG                 | 5000     | 1320    | 1300   | 4' 3"    | 2300           | 7′ 6″    |        |          |
| SPLASHER            | 1850     | 337     | 630    | 2′ 1″    | 1950           | 6' 4"    |        |          |
| RAFT                | 800      | 175     | 240    | 8"       | 2100           | 6' 9"    |        |          |