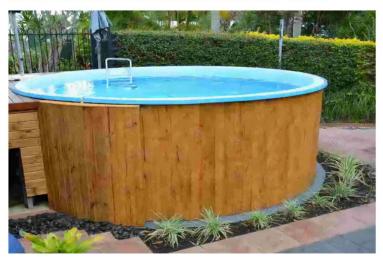

## The Polyworld Difference

- Unique above ground design
- Polyethylene construction
- Light weight and relocatable
- Impact resistant
- Engineer certified
- Fully recyclable
- UV stabilised for harsh Australian conditions

+61 7 3889 5300

www.polyworld.com.au

Freestanding and lightweight, poly pools are a great choice for those with a limited budget or who want something they can easily transport to their new home. Polyworld have five different sized pools to choose from. Add a filter and ladder package to complete your pool. We also supply the Engineers Form 15 for your Council Approval.