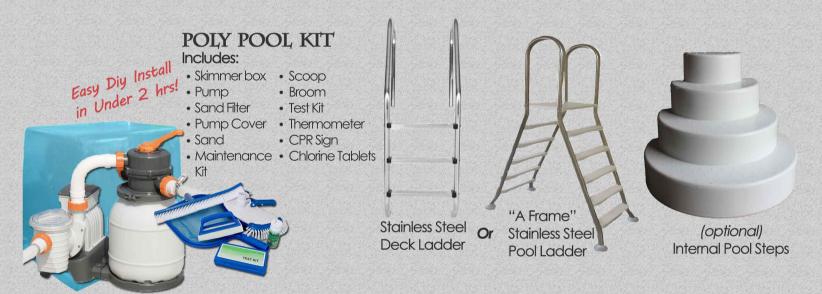

+61 7 3889 5300

www.polyworld.com.au

Freestanding and lightweight, poly pools are a great choice for those with a limited budget or who want something they can easily transport to their new home. Polyworld have five different sized pools to choose from. Add a filter and ladder package to complete your pool. We also supply the Engineers Form 15 for your Council Approval.