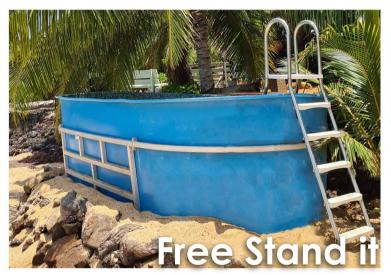

## The Polyworld Difference

- Unique above ground design
- Polyethylene construction
- Light weight and relocatable
- Impact resistant
- Engineer certified
- Fully recyclable
- UV stabilised for harsh Australian conditions

+61 7 3889 5300

www.polyworld.com.au

Freestanding and lightweight, poly pools are a great choice for those with a limited budget or who want something they can easily transport to their new home. Polyworld have five different sized pools to choose from. Add a filter and ladder package to complete your pool. We also supply the Engineers Form 15 for your Council Approval.