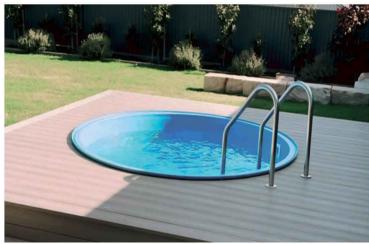

+61 7 3889 5300

www.polyworld.com.au

Freestanding and lightweight, poly pools are a great choice for those with a limited budget or who want something they can easily transport to their new home. Polyworld have five different sized pools to choose from. Add a filter and ladder package to complete your pool. We also supply the Engineers Form 15 for your Council Approval.

| Product<br>Ordering | Capacity |         | Height |          | Diameter/Width |          | Length |          |
|---------------------|----------|---------|--------|----------|----------------|----------|--------|----------|
| Code                | LITRES   | GALLONS | METRIC | IMPERIAL | METRIC         | IMPERIAL | METRIC | IMPERIAL |
| SCHOONER            | 13000    | 3430    | 1400   | 4′ 7″    | 2500           | 8' 2"    | 5000   | 16'4"    |
| CLIPPER             | 12000    | 3170    | 1350   | 4' 4"    | 3400           | 11′ 2″   |        |          |
| TUG                 | 5000     | 1320    | 1300   | 4' 3"    | 2300           | 7′ 6″    |        |          |
| SPLASHER            | 1850     | 337     | 630    | 2′ 1″    | 1950           | 6' 4"    |        |          |
| RAFT                | 800      | 175     | 240    | 8"       | 2100           | 6' 9"    |        |          |