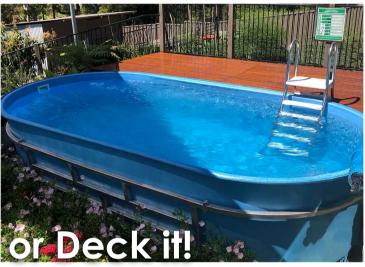

## The Polyworld Difference

- Unique above ground design
- Polyethylene construction
- Light weight and relocatable
- Impact resistant
- Engineer certified
- Fully recyclable
- UV stabilised for harsh Australian conditions

+61 7 3889 5300

www.polyworld.com.au

Freestanding and lightweight, poly pools are a great choice for those with a limited budget or who want something they can easily transport to their new home. Polyworld have five different sized pools to choose from. Add a filter and ladder package to complete your pool. We also supply the Engineers Form 15 for your Council Approval.