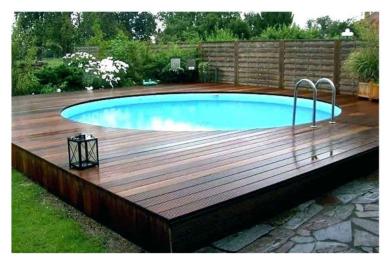

+61 7 3889 5300

www.polyworld.com.au

Freestanding and lightweight, poly pools are a great choice for those with a limited budget or who want something they can easily transport to their new home. Polyworld have five different sized pools to choose from. Add a filter and ladder package to complete your pool. We also supply the Engineers Form 15 for your Council Approval.

| Product<br>Ordering | Capacity |         | Height |          | Diameter/Width |          | Length |          |
|---------------------|----------|---------|--------|----------|----------------|----------|--------|----------|
| Code                | LITRES   | GALLONS | METRIC | IMPERIAL | METRIC         | IMPERIAL | METRIC | IMPERIAL |
| SCHOONER            | 13000    | 3430    | 1400   | 4′ 7″    | 2500           | 8' 2"    | 5000   | 16'4"    |
| CLIPPER             | 12000    | 3170    | 1350   | 4' 4"    | 3400           | 11′ 2″   |        |          |
| TUG                 | 5000     | 1320    | 1300   | 4' 3"    | 2300           | 7′ 6″    |        |          |
| SPLASHER            | 1850     | 337     | 630    | 2′ 1″    | 1950           | 6' 4"    |        |          |
| RAFT                | 800      | 175     | 240    | 8"       | 2100           | 6' 9"    |        |          |