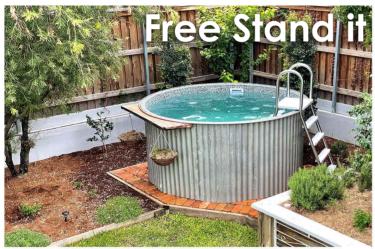

## The Polyworld Difference

- Unique above ground design
- Polyethylene construction
- Light weight and relocatable
- Impact resistant
- Engineer certified
- Fully recyclable
- UV stabilised for harsh Australian conditions

+61 7 3889 5300

www.polyworld.com.au

Freestanding and lightweight, poly pools are a great choice for those with a limited budget or who want something they can easily transport to their new home. Polyworld have five different sized pools to choose from. Add a filter and ladder package to complete your pool. We also supply the Engineers Form 15 for your Council Approval.