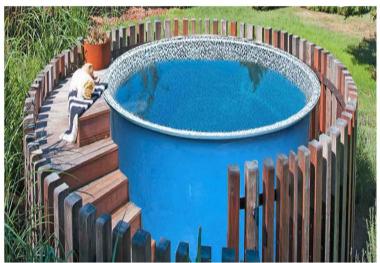

+61 7 3889 5300

www.polyworld.com.au

Freestanding and lightweight, poly pools are a great choice for those with a limited budget or who want something they can easily transport to their new home. Polyworld have five different sized pools to choose from. Add a filter and ladder package to complete your pool. We also supply the Engineers Form 15 for your Council Approval.

| Product<br>Ordering | Capacity |         | Height |          | Diameter/Width |          | Length |          |
|---------------------|----------|---------|--------|----------|----------------|----------|--------|----------|
| Code                | LITRES   | GALLONS | METRIC | IMPERIAL | METRIC         | IMPERIAL | METRIC | IMPERIAL |
| SCHOONER            | 13000    | 3430    | 1400   | 4′ 7″    | 2500           | 8' 2"    | 5000   | 16'4"    |
| CLIPPER             | 12000    | 3170    | 1350   | 4' 4"    | 3400           | 11′ 2″   |        |          |
| TUG                 | 5000     | 1320    | 1300   | 4' 3"    | 2300           | 7′ 6″    |        |          |
| SPLASHER            | 1850     | 337     | 630    | 2′ 1″    | 1950           | 6' 4"    |        |          |
| RAFT                | 800      | 175     | 240    | 8"       | 2100           | 6' 9"    |        |          |